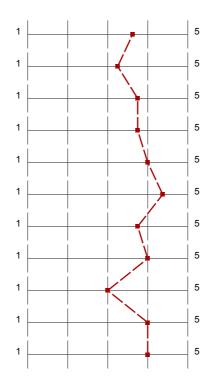

### **Profil**

Összehasonlítás:

Student's satisfaction 2016/17 I. Restorative Dentistry III. (Cariology and Endodontics) 5th year Sem.

A profilvonalban használt értékek Átlag

#### 1. Student's assessment of the educational work of the institute

- 1.2) Were the official course books/notes, identified/
- 1.3) To what extent did the official course books/ notes help to acquire the subject?
- 1.4) To what extent did the lectures help to learn the subject?
- 1.5) To what extent did the practices help to improve practical abilities?
- 1.6) To what extent were the pre-stated exam requirements in accordance with the examinations and the mark obtained?
- 1.7) If there was a written examination, to what extent were the questions to the point and in accordance with the subject?
- 1.8) To what extent were the questions of the written exam and the answers for the questions logical/understandable?
- 1.9) How deep did the examiner try to assess your knowledge?
- 1.10) The examiner was interested in your knowledge or sought more for your knowledge gaps?
- 1.11) To what extent did you find the conditions of the exam acceptable (when did the exam start, length of exam, etc.)?
- 1.12) How valuable, do you find the educational work of the institute all together?

| n=8 | átl.=3,6 md=3,0 elt.=0,9 |
|-----|--------------------------|
| n=8 | átl.=3,3 md=3,0 elt.=0,5 |
| n=8 | átl.=3,8 md=4,0 elt.=1,3 |
| n=8 | átl.=3,8 md=4,0 elt.=1,3 |
| n=5 | átl.=4,0 md=4,0 elt.=0,7 |
| n=8 | átl.=4,4 md=4,0 elt.=0,5 |
| n=8 | átl.=3,8 md=4,0 elt.=1,0 |
| n=5 | átl.=4,0 md=4,0 elt.=0,7 |
| n=5 | átl.=3,0 md=3,0 elt.=1,0 |
| n=7 | átl.=4,0 md=4,0 elt.=0,6 |
|     |                          |