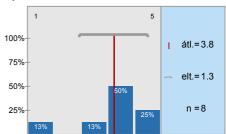

n=8 átl.=3,3 md=3 elt.=0,5

To what extent did the lectures help to learn the subject?

n=8 átl.=3,8 md=4 elt.=1,3

.5) To what extent did the practices help to improve practical abilities?

n=8 átl.=3,8 md=4 elt.=1,3

# To what extent did the practices help to improve practical abilities?

To what extent were the pre-stated exam requirements in accordance with the examinations

If there was a written examination, to what extent were the questions to the point and in accordance