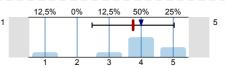

n=8 átl.=3,3 md=3 elt.=0,5

To what extent did the lectures help to learn the subject?

n=8 átl.=3,8 md=4 elt.=1,3

.5) To what extent did the practices help to improve practical abilities?

n=8 átl.=3,8 md=4 elt.=1,3

# To what extent did the practices help to improve practical abilities?

To what extent were the pre-stated exam requirements in accordance with the examinations

If there was a written examination, to what extent were the questions to the point and in accordance