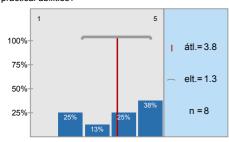

n=8 átl.=3,3 md=3 elt.=0,5

To what extent did the lectures help to learn the subject?

n=8 átl.=3,8 md=4 elt.=1,3

.5) To what extent did the practices help to improve practical abilities?

n=8 átl.=3,8 md=4 elt.=1,3

# To what extent did the practices help to improve practical abilities?

To what extent were the pre-stated exam requirements in accordance with the examinations

If there was a written examination, to what extent were the questions to the point and in accordance