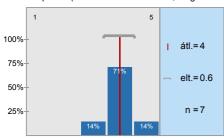

#### Hisztogram skálázott kérdésekhez

| n=8 | átl.=3,6 md=3,0 elt.=0,9 |
|-----|--------------------------|
| n=8 | átl.=3,3 md=3,0 elt.=0,5 |
| n=8 | átl.=3,8 md=4,0 elt.=1,3 |
| n=8 | átl.=3,8 md=4,0 elt.=1,3 |
| n=5 | átl.=4,0 md=4,0 elt.=0,7 |
| n=8 | átl.=4,4 md=4,0 elt.=0,5 |
| n=8 | átl.=3,8 md=4,0 elt.=1,0 |
| n=5 | átl.=4,0 md=4,0 elt.=0,7 |
| n=5 | átl.=3,0 md=3,0 elt.=1,0 |
| n=7 | átl.=4,0 md=4,0 elt.=0,6 |
|     |                          |