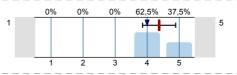

1.6) To what extent were the pre-stated exam requirements in accordance with the examinations and the mark obtained?

n=5 átl.=4 md=4 elt.=0,7

1.7) If there was a written examination, to what extent were the questions to the point and in accordance with the subject?