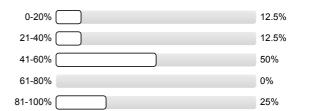

# Student's satisfaction 2016/17 I. Restorative Dentistry III. (Cariology and Endodontics) 5th year Sem.



Válaszadók száma = 8

#### Felmérés eredmények

# Jelmagyarázat

Kérdésszöveg



n=mennyiség átl.=átlag md=Medián elt.=Átl. elt. tart.=tartózkodás











n=8 átl.=3,6 md=3 elt.=0,9

n=8

To what extent did the official course books/notes help to acquire the subject?



n=8 átl.=3,3 md=3 elt.=0,5

To what extent did the lectures help to learn the subject?



n=8 átl.=3,8 md=4 elt.=1,3

.5) To what extent did the practices help to improve practical abilities?



n=8 átl.=3,8 md=4 elt.=1,3

1.6) To what extent were the pre-stated exam requirements in accordance with the examinations and the mark obtained?



n=5 átl.=4 md=4 elt.=0,7

1.7) If there was a written examination, to what extent were the questions to the point and in accordance with the subject?



n=8 átl.=4,4 md=4 elt.=0,5

1.8) To what extent were the questions of the written exam and the answers for the questions logical/ understandable?



n=8 átl.=3,8 md=4 elt.=1



Thank