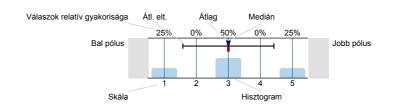

# Jelmagyarázat

Kérdésszöveg

n=mennyiség átl.=átlag md=Medián elt.=Átl. elt. tart.=tartózkodás

n=8 átl.=3,6 md=3 elt.=0,9

n=8

To what extent did the official course books/notes help to acquire the subject?

#### Hisztogram skálázott kérdésekhez