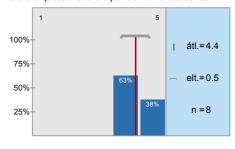

n=8 átl.=4,4 md=4 elt.=0,5

1.8) To what extent were the questions of the written exam and the answers for the questions logical/ understandable?

n=8 átl.=3,8 md=4 elt.=1

Thank you for helping our work with your answers.