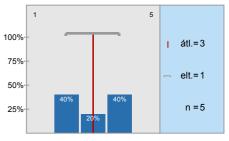

1.6) To what extent were the pre-stated exam requirements in accordance with the examinations and the mark obtained?

n=5 átl.=4 md=4 elt.=0,7

1.7) If there was a written examination, to what extent were the questions to the point and in accordance with the subject?

#### Hisztogram skálázott kérdésekhez