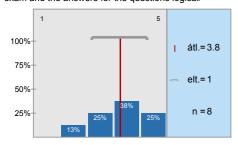

# Jelmagyarázat

Kérdésszöveg

n=mennyiség átl.=átlag md=Medián elt.=Átl. elt. tart.=tartózkodás

n=8 átl.=3,6 md=3 elt.=0,9

n=8

To what extent did the official course books/notes help to acquire the subject?