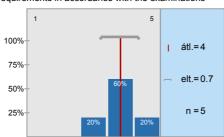

1.6) To what extent were the pre-stated exam requirements in accordance with the examinations and the mark obtained?

n=5 átl.=4 md=4 elt.=0,7

1.7) If there was a written examination, to what extent were the questions to the point and in accordance with the subject?