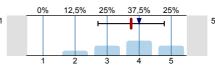

To what extent did you find the conditions of the exam acceptable (when did the exam start, length of

How valuable, do you find the educational work of the institute all together?