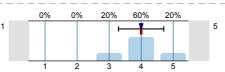

1.6) To what extent were the pre-stated exam requirements in accordance with the examinations and the mark obtained?

n=5 átl.=4 md=4 elt.=0,7

1.7) If there was a written examination, to what extent were the questions to the point and in accordance with the subject?