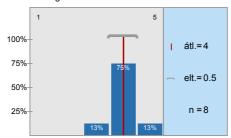

#### Hisztogram skálázott kérdésekhez

| n=8 | átl.=3,6 md=3,0 elt.=0,9 |
|-----|--------------------------|
| n=8 | átl.=3,3 md=3,0 elt.=0,5 |
| n=8 | átl.=3,8 md=4,0 elt.=1,3 |
| n=8 | átl.=3,8 md=4,0 elt.=1,3 |
| n=5 | átl.=4,0 md=4,0 elt.=0,7 |
| n=8 | átl.=4,4 md=4,0 elt.=0,5 |
| n=8 | átl.=3,8 md=4,0 elt.=1,0 |
| n=5 | átl.=4,0 md=4,0 elt.=0,7 |
| n=5 | átl.=3,0 md=3,0 elt.=1,0 |
| n=7 | átl.=4,0 md=4,0 elt.=0,6 |
|     |                          |