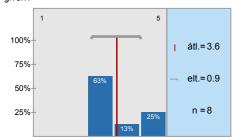

# Jelmagyarázat

Kérdésszöveg

n=mennyiség átl.=átlag md=Medián elt.=Átl. elt. tart.=tartózkodás

n=8 átl.=3,6 md=3 elt.=0,9

n=8

To what extent did the official course books/notes help to acquire the subject?

# To what extent did the official course books/notes help to acquire the subject?