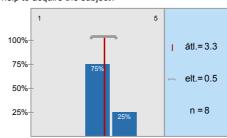

n=8 átl.=3,3 md=3 elt.=0,5

To what extent did the lectures help to learn the subject?

n=8 átl.=3,8 md=4 elt.=1,3

.5) To what extent did the practices help to improve practical abilities?

n=8 átl.=3,8 md=4 elt.=1,3

### To what extent did the lectures help to learn the subject?