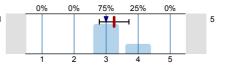

n=8 átl.=3,3 md=3 elt.=0,5

To what extent did the lectures help to learn the subject?

n=8 átl.=3,8 md=4 elt.=1,3

.5) To what extent did the practices help to improve practical abilities?

n=8 átl.=3,8 md=4 elt.=1,3

### To what extent did the lectures help to learn the subject?