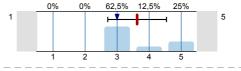

# Jelmagyarázat

Kérdésszöveg

n=mennyiség átl.=átlag md=Medián elt.=Átl. elt. tart.=tartózkodás

n=8 átl.=3,6 md=3 elt.=0,9

n=8

To what extent did the official course books/notes help to acquire the subject?

# To what extent did the official course books/notes help to acquire the subject?