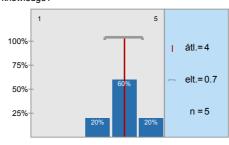

1.6) To what extent were the pre-stated exam requirements in accordance with the examinations and the mark obtained?

n=5 átl.=4 md=4 elt.=0,7

1.7) If there was a written examination, to what extent were the questions to the point and in accordance with the subject?