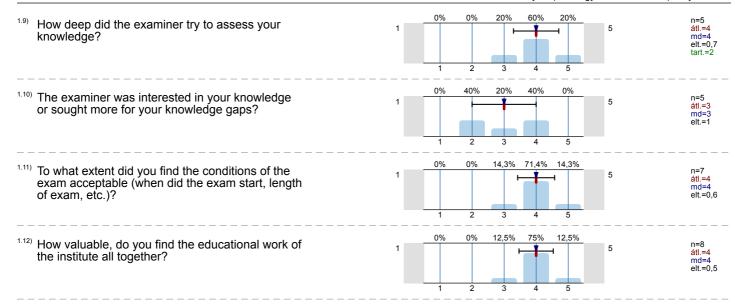

## To what extent were the questions of the written exam and the answers for the questions logical/

How deep did the examiner try to assess your knowledge?

The examiner was interested in your knowledge or sought more for your knowledge gaps?

To what extent did you find the conditions of the exam acceptable (when did the exam start, length of

How valuable, do you find the educational work of the institute all together?