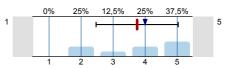

1.6) To what extent were the pre-stated exam requirements in accordance with the examinations and the mark obtained?

n=5 átl.=4 md=4 elt.=0,7

1.7) If there was a written examination, to what extent were the questions to the point and in accordance with the subject?

# To what extent did the practices help to improve practical abilities?

To what extent were the pre-stated exam requirements in accordance with the examinations

If there was a written examination, to what extent were the questions to the point and in accordance